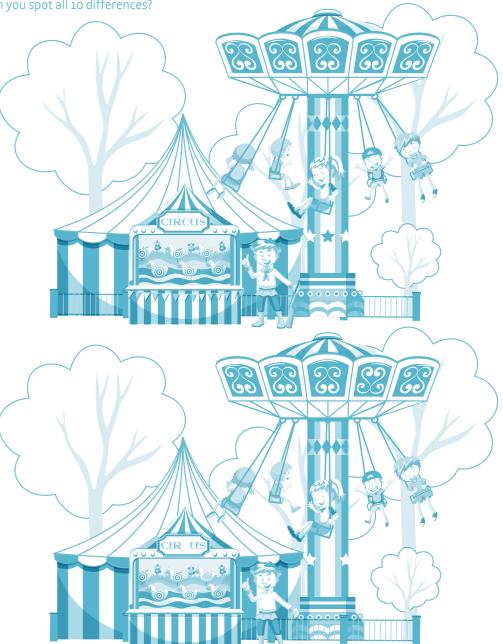

## **SPOT THE DIFFERENCE**

Can you spot all 10 differences?

HARD

|   | 4 | 2 |   |
|---|---|---|---|
| 2 |   |   | 6 |
|   |   |   | 1 |
|   |   | 5 |   |
|   | 1 |   |   |
| 1 |   |   |   |

MEDIUM

5

4

1

star on swing carousel, leg of boy on swing, SSpattern on top of carousel Answers: MYSTERY WORD: Cougar Spot THE DIFFERENCE: Tree branch, 'c' in circus, duck target, bunting, boy's scarf, rifle, railings,