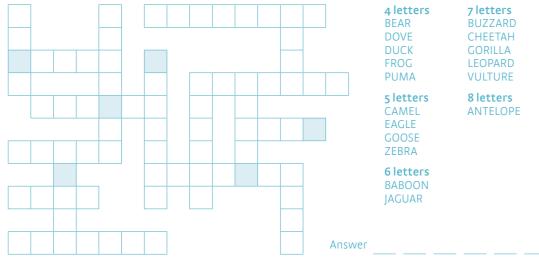

## JIGNI WUNU

Can you enter the words correctly into the grid? The letters in the shaded boxes will spell out the name of the mystery word.

**f1.50** 

DRINKS

Pepsi, Diet Pepsi, Lemonade, Orange juice, Apple juice or water

star on swing carousel, leg of boy on swing, SSpattern on top of carousel Answers: MYSTERY WORD: Cougar Spot THE DIFFERENCE: Tree branch, 'c' in circus, duck target, bunting, boy's scarf, rifle, railings,