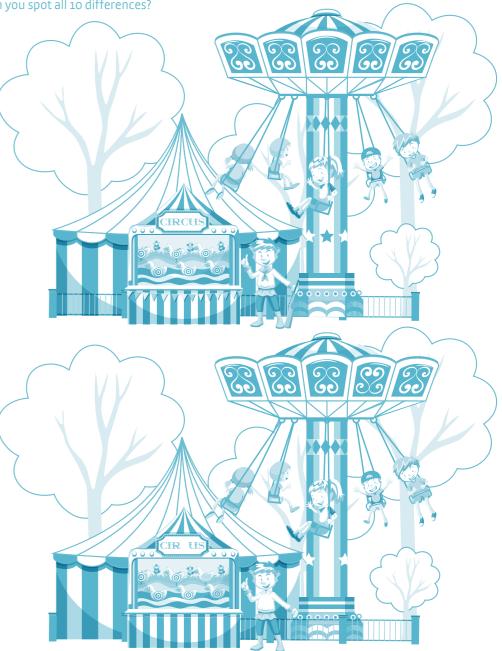

## **SPOT THE DIFFERENCE**

Can you spot all 10 differences?

HARD

|   | 4 | 2 |   |
|---|---|---|---|
| 2 |   |   | 6 |
|   |   |   | 1 |
|   |   | 5 |   |
|   | 1 |   |   |
| 1 |   |   |   |

MEDIUM

5

4

1

star on swing carousel, leg of boy on swing, SSpattern on top of carousel Answers: MYSTERY WORD: Cougar Spot THE DIFFERENCE: Tree branch, 'c' in circus, duck target, bunting, boy's scarf, rifle, railings,